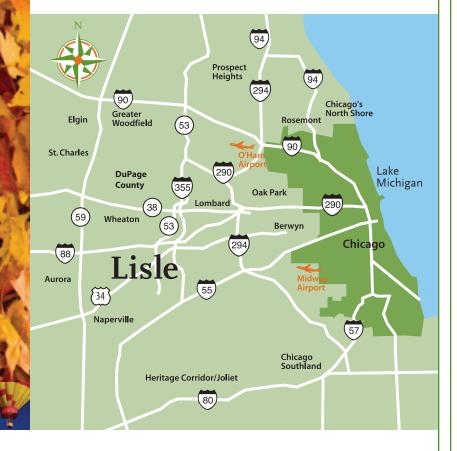

## Primary Business Areas

#### **Highly Accessible Location**

Lisle's convenient Midwest location is 25 miles west of Chicago in prosperous DuPage County. The Village is situated in the heart of a major transportation network which includes three airports, interstates, rail and bus service.

O'Hare International Airport and Midway Airport are 30 minutes away and provide global connections. Neighboring DuPage County Airport welcomes corporate jets and private planes. Lisle is located at the crossroads of I-355 (north/south tollway) and I-88 (east/west tollway), providing quick access to the interstate system. Train service transports commuters to Chicago in 35 minutes while buses travel along major corridors throughout the Village.