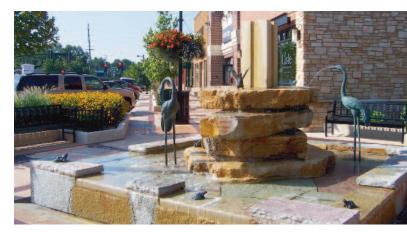

The focal point of the downtown is the striking nature themed fountain located at the entrance to The Garden Walk. Water streams over massive stone slabs while turtles, cranes and frogs spout streams of water, which flow over the fountain's eternity edges.